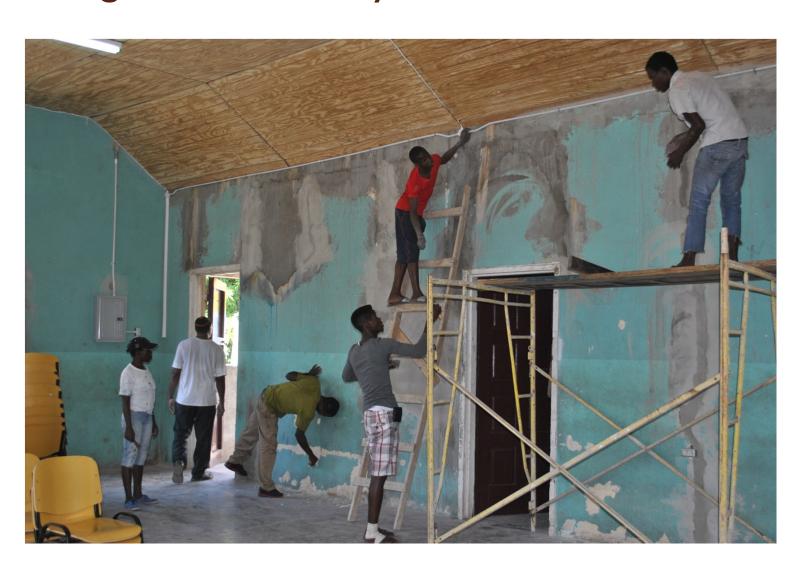

#### St. Alban's Mission Restored

 One year after the December 9, 2012, Advent Sunday Service to launch a \$6 million Restoration Fund for St. Alban's Mission, Denham Town, West Kingston, the residents of the community and members of the All Saint's Cure of which the Mission is a part, celebrated the completion of the Project at a Thanksgiving Service on Advent Sunday, **December 01, 2013.** 

#### St. Alban's Mission Restored cont'd

Refurbishing of the 125 year-old Mission was done by Criscon Developments
 Limited. The works included construction of a new roof and ceiling, installation of new windows and doors, and extensive repairs to the walls. The building will be painted shortly.